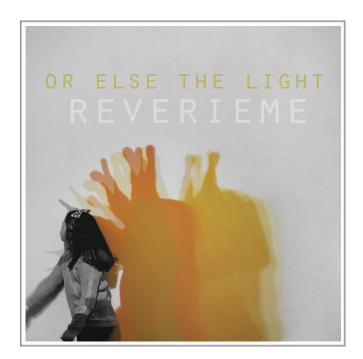

## Reverieme Or Else The Light

**Artist**: Reverime **EP**: *Or Else The Light* 

## Tracks:

- 1. Venus
- 2. Plankton
- 3. Outside
- 4. Golem
- 5. Nocturnal Babe
- 6. Datun
- **7**. His

Release: 20th July 2015 Label: 9th Story Records Format: CD / Download

For fans of: Regina Spektor, Kimya Dawson, Jenny Lewis